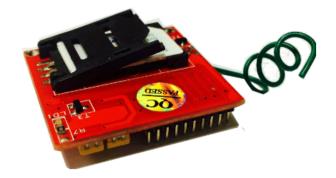

# Model

SHAULA-701 : is a GSM/GPRS Gateway for ASTROLABE PRODUCTS Including SHAULA-V9

#### Features

. SHAULA-701 is a GSM/GPRS Modem

. Quad-Band 850 / 900/ 1800 / 1900 MHz – would work on GSM networks in all countries across the world

. Embedded TCP/UDP stack

. Connects to SHAULA-V9 and other Boards to add GSM Interface