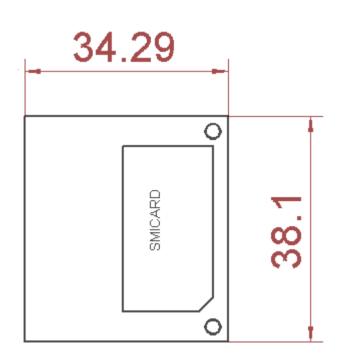

# SHAULA-701

## **GSM/GPRS Modem**



# Model

SHAULA-701 : is a GSM/GPRS Gateway for ASTROLABE PRODUCTS Including SHAULA-V9

#### Features

. SHAULA-701 is a GSM/GPRS Modem

. Quad-Band 850 / 900/ 1800 / 1900 MHz – would work on GSM networks in all countries across the world

. Embedded TCP/UDP stack

. Connects to SHAULA-V9 and other Boards to add GSM Interface

. measuring about 1.35×1.5 inches

## Dimensions (mm)





# Specifications

| Model                        |                    |  | SHAULA-701                          |
|------------------------------|--------------------|--|-------------------------------------|
| Technology                   |                    |  | Quad-Band GSM/GPRS                  |
| Band                         |                    |  | 850/ 900/ 1800/ 1900 MHz            |
| GPRS Class                   |                    |  | class 10: max. 85.6 kbps (downlin   |
| USSD                         |                    |  | yes                                 |
| DTMF                         |                    |  | yes                                 |
| Network<br>Indication<br>LED | LED OFF            |  | SHAULA-701 is OFF                   |
|